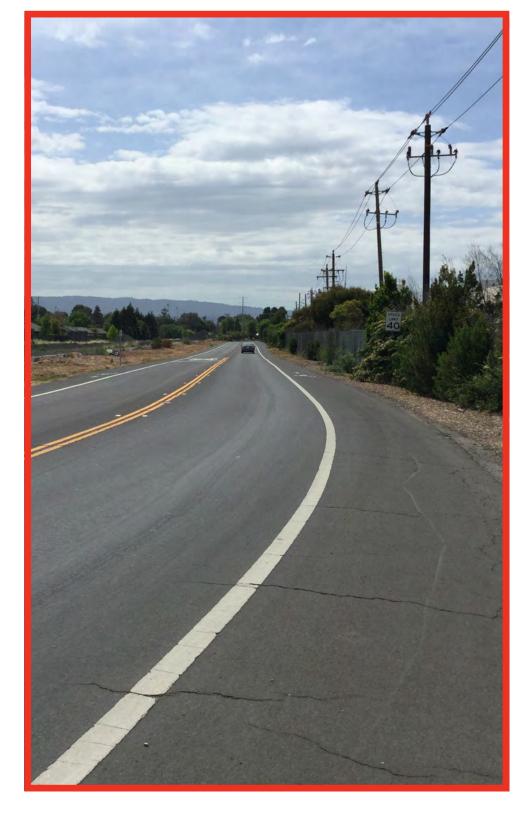

# Chilco Street Improvements

Save California Streets Award Program
Supporting Information

#### ABOUT MENLO PARK



## LOCAL BAY CONTEXT



Proposed FB campus

#### CONNECTING THE COMMUNITY TO THE BAY ENVIRONMENT



City of Menlo Park & Facebook - How partnership is improving bicycle & pedestrian safety

### PROVIDING SAFE CONNECTIONS TO THE BAY

Chilco Street



Bayfront bridge



Willow Road



FB West Campus - Ehancing & creating space

#### PROJECT DEVELOPMENT



Identifying needs - Speed, collision history, traffic patterns

# CHILCO STREET

Before Complete Complete







Phase 1

# CHILCO STREET

Before



*In construction* 



*In construction* 



Phase 2

## CHILCO STREET



Phase 3 - Proposed view