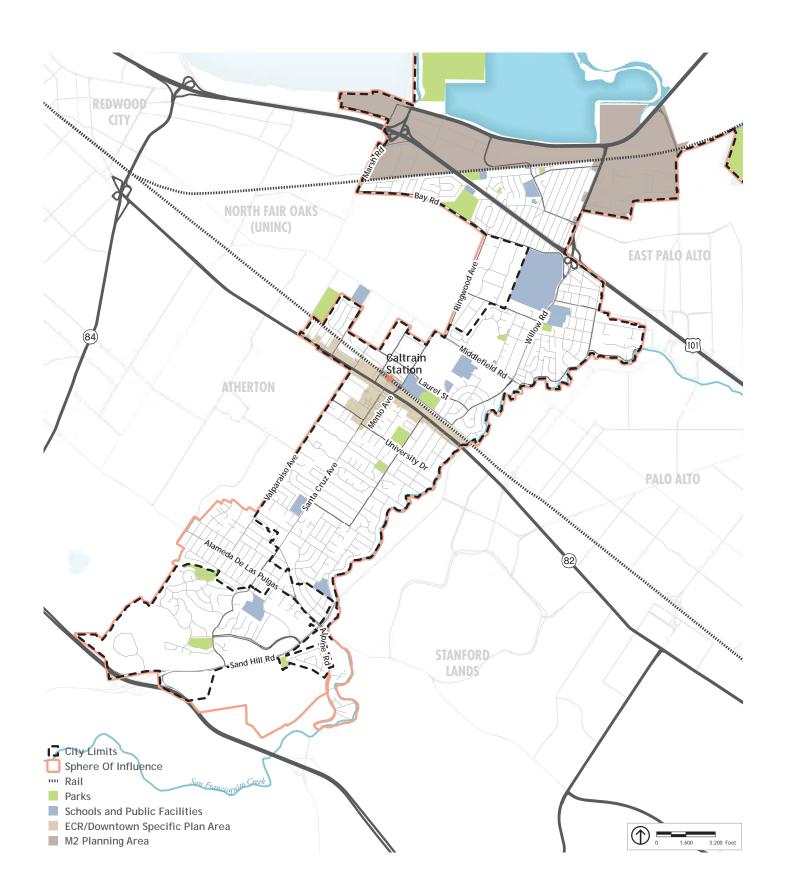

# Chilco Street Improvements

Save California Streets Award Program
Supporting Information

#### ABOUT MENLO PARK



## LOCAL BAY CONTEXT



Proposed FB campus

#### CONNECTING THE COMMUNITY TO THE BAY ENVIRONMENT



City of Menlo Park & Facebook - How partnership is improving bicycle & pedestrian safety

### PROVIDING SAFE CONNECTIONS TO THE BAY

Chilco Street



Bayfront bridge



Willow Road



FB West Campus - Ehancing & creating space

#### PROJECT DEVELOPMENT



Identifying needs - Speed, collision history, traffic patterns

# CHILCO STREET

Before Complete Complete







Phase 1

# CHILCO STREET

Before



*In construction* 



*In construction* 



Phase 2

## CHILCO STREET



Phase 3 - Proposed view