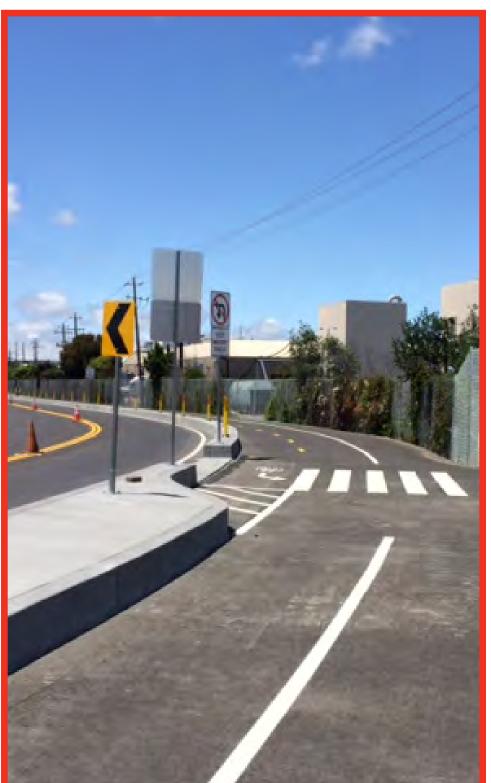

# Chilco Street Improvements

Save California Streets Award Program
Supporting Information

#### ABOUT MENLO PARK



## LOCAL BAY CONTEXT



Proposed FB campus

#### CONNECTING THE COMMUNITY TO THE BAY ENVIRONMENT



City of Menlo Park & Facebook - How partnership is improving bicycle & pedestrian safety

### PROVIDING SAFE CONNECTIONS TO THE BAY

Chilco Street



Bayfront bridge



Willow Road



FB West Campus - Ehancing & creating space

#### PROJECT DEVELOPMENT



Identifying needs - Speed, collision history, traffic patterns

# CHILCO STREET

Before Complete Complete







Phase 1

# CHILCO STREET

Before



*In construction* 



*In construction* 



Phase 2

## CHILCO STREET



Phase 3 - Proposed view