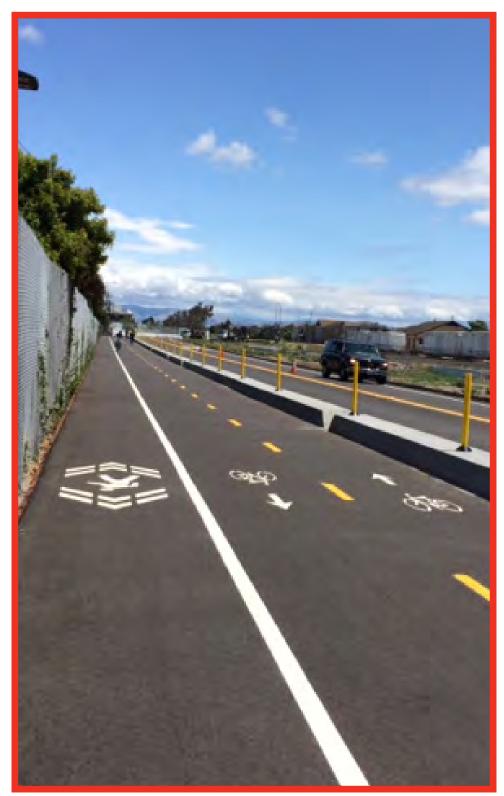

# Chilco Street Improvements

Save California Streets Award Program
Supporting Information

#### ABOUT MENLO PARK



## LOCAL BAY CONTEXT



Proposed FB campus

#### CONNECTING THE COMMUNITY TO THE BAY ENVIRONMENT



City of Menlo Park & Facebook - How partnership is improving bicycle & pedestrian safety

### PROVIDING SAFE CONNECTIONS TO THE BAY

Chilco Street



Bayfront bridge



Willow Road



FB West Campus - Ehancing & creating space

#### PROJECT DEVELOPMENT



Identifying needs - Speed, collision history, traffic patterns

# CHILCO STREET

Before Complete Complete







Phase 1

# CHILCO STREET

Before



*In construction* 



*In construction* 



Phase 2

## CHILCO STREET



Phase 3 - Proposed view