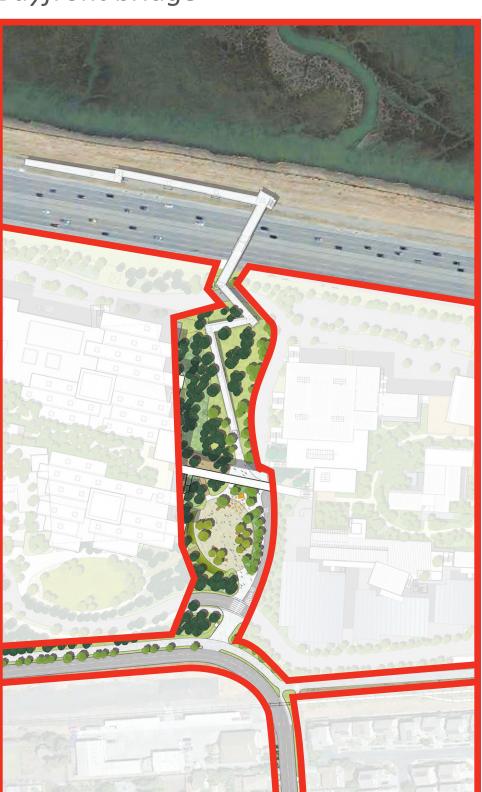

### PROVIDING SAFE CONNECTIONS TO THE BAY

Chilco Street

Bayfront bridge

Willow Road

FB West Campus - Ehancing & creating space