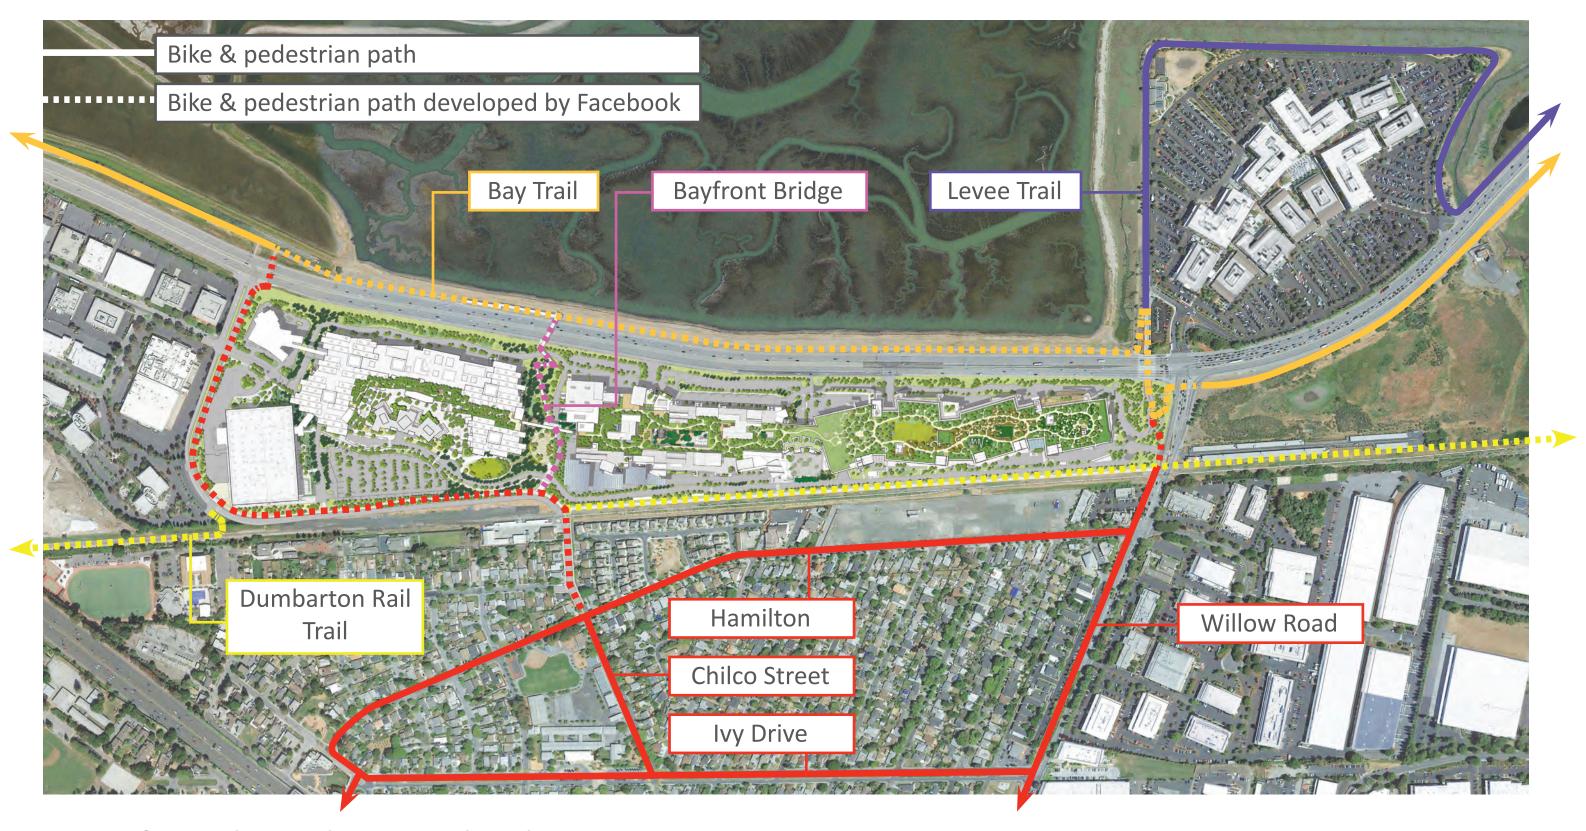

### PROVIDING SAFE CONNECTIONS TO THE BAY

Chilco Street

Bayfront bridge

Willow Road

FB West Campus - Ehancing & creating space

#### PROJECT DEVELOPMENT

Identifying needs - Speed, collision history, traffic patterns