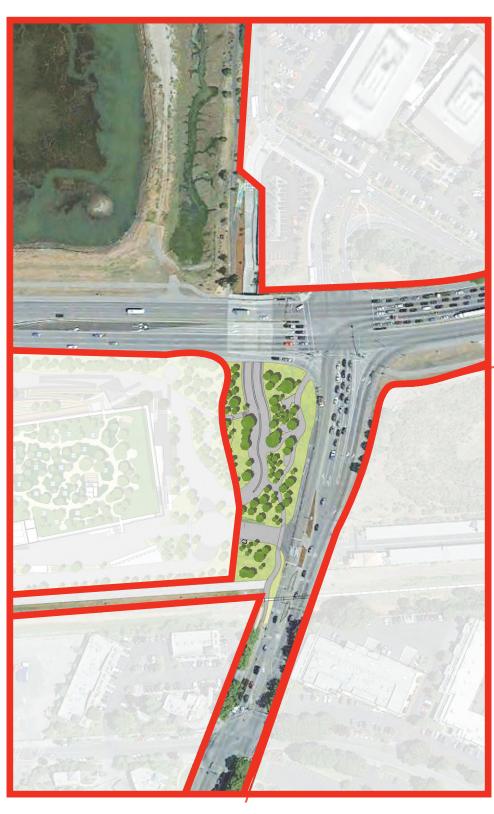

### PROVIDING SAFE CONNECTIONS TO THE BAY

Chilco Street

Bayfront bridge

Willow Road

FB West Campus - Ehancing & creating space