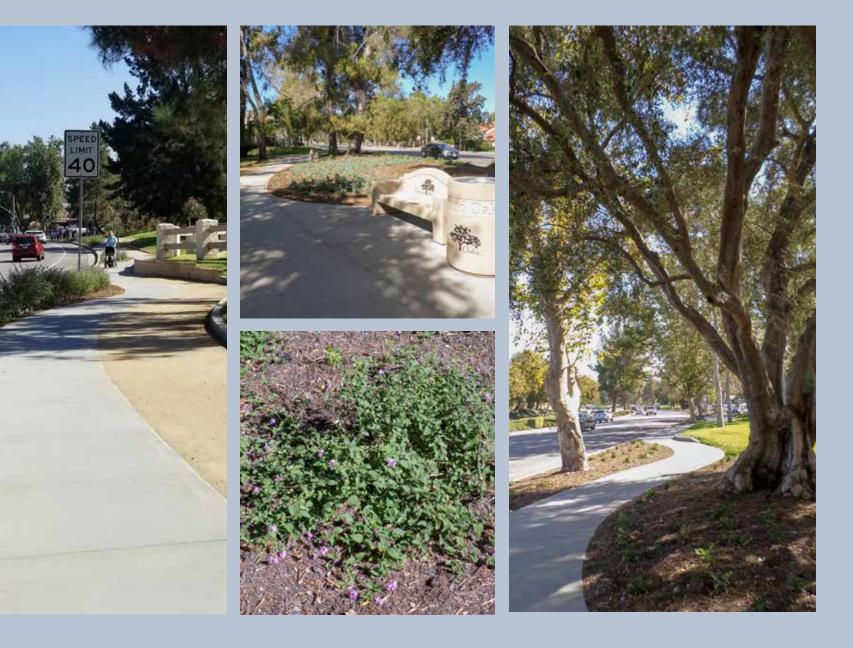

Since the project is located in a scenic corridor with a lot of public interest, special care was taken to manage and address the existing mature trees and landscape along the route. The project included meandering sidewalks, retaining curbs, slough walls and retaining walls to minimize impact to trees. Public outreach and community meetings were held which resulted in enhanced landscaping, a parallel decomposed granite path and vista sitting areas.

After receiving public input, these key items were addressed to enhance and improve the project corridor:

- Enhanced landscaping
- Meandering sidewalks which helped minimize the removal of trees
- · Decomposed granite path
- · Vista area benches
- · Designated bike box

- Retaining curbs, slough walls and retaining walls were constructed to minimize impacts to trees and root systems.
- Parallel decomposed granite path was constructed where feasible