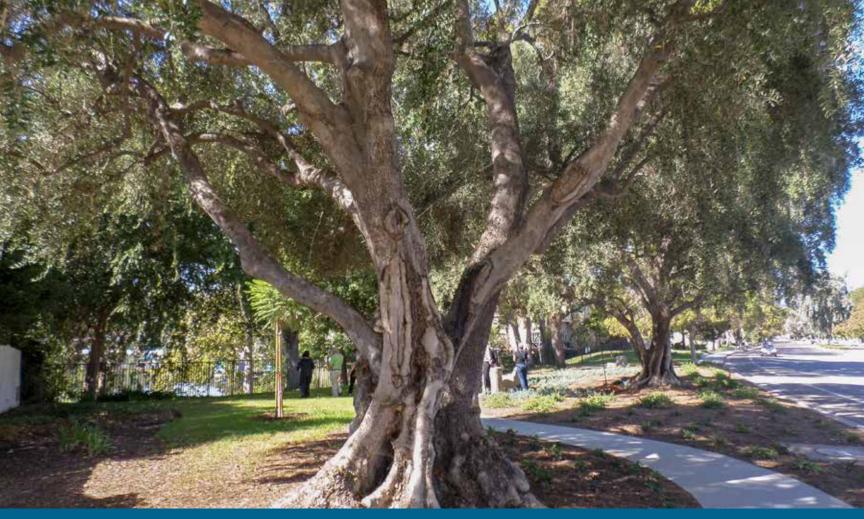

### Westlake Boulevard Sidewalks

Residents enjoy a stroll on the new, safe sidewalks

Since the project is located in a scenic corridor with a lot of public interest, special care was taken to manage and address the existing mature trees and landscape along the route. The project included meandering sidewalks, retaining curbs, slough walls and retaining walls to minimize impact to trees. Public outreach and community meetings were held which resulted in enhanced landscaping, a parallel decomposed granite path and vista sitting areas.

# **Additional Considerations**

Tree-lined Westlake Boulevard

Westlake Boulevard is designated as part of the City's "scenic highway system" in the Scenic Highways Element of the Thousand Oaks General Plan (1974). This policy ensures that new development occurring along designated scenic highways be visually compatible with scenic highway standards. Steps were taken on this project to ensure that it is aesthetically pleasing and visually compatible with surrounding residential development. Examples include: