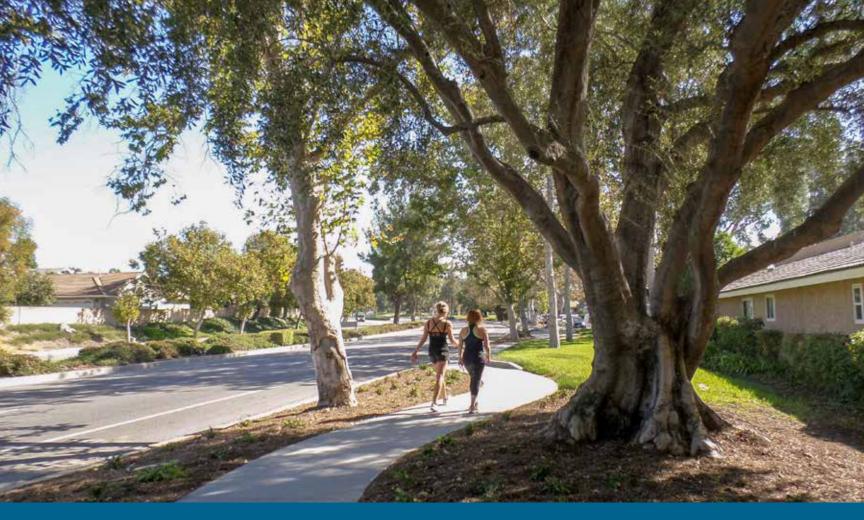

### Westlake Boulevard Sidewalks

Residents enjoy a stroll on the new, safe sidewalks

Since the project is located in a scenic corridor with a lot of public interest, special care was taken to manage and address the existing mature trees and landscape along the route. The project included meandering sidewalks, retaining curbs, slough walls and retaining walls to minimize impact to trees. Public outreach and community meetings were held which resulted in enhanced landscaping, a parallel decomposed granite path and vista sitting areas.