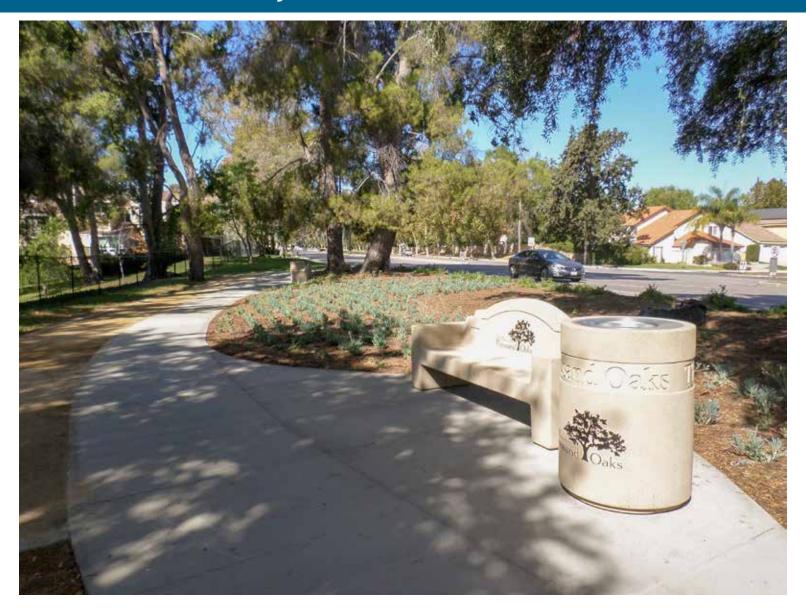

Since the project is located in a scenic corridor with a lot of public interest, special care was taken to manage and address the existing mature trees and landscape along the route. The project included meandering sidewalks, retaining curbs, slough walls and retaining walls to minimize impact to trees. Public outreach and community meetings were held which resulted in enhanced landscaping, a parallel decomposed granite path and vista sitting areas.

After receiving public input, these key items were addressed to enhance and improve the project corridor:

- Enhanced landscaping
- Meandering sidewalks which helped minimize the removal of trees
- · Decomposed granite path
- · Vista area benches
- · Designated bike box

- Retaining curbs, slough walls and retaining walls were constructed to minimize impacts to trees and root systems.
- Parallel decomposed granite path was constructed where feasible