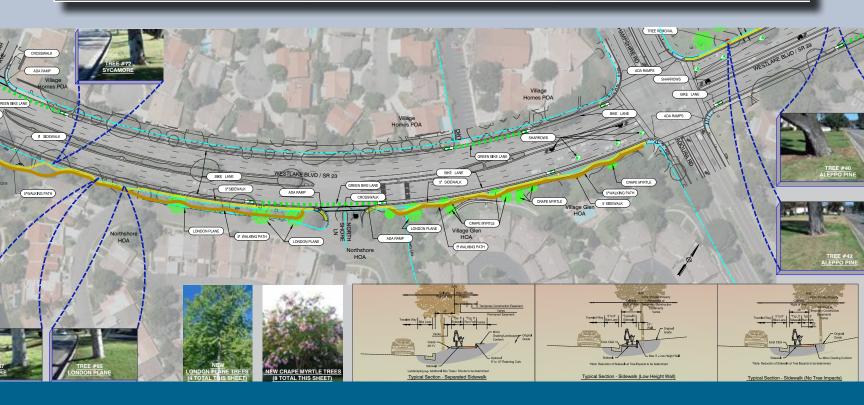

Since the project is located in a scenic corridor with a lot of public interest, special care was taken to manage and address the existing mature trees and landscape along the route. The project included meandering sidewalks, retaining curbs, slough walls and retaining walls to minimize impact to trees. Public outreach and community meetings were held which resulted in enhanced landscaping, a parallel decomposed granite path and vista sitting areas.

- An arborist investigation evaluated the project to minimize impacts on trees and recommend locations where replacement trees could be planted.
- A tree survey was conducted which identified Oak trees protected under the City's Oak Tree Preservation and Protection guidelines and Sycamore trees protected under the Landmark Tree Ordinance along the proposed sidewalk/walking path alignments. The sidewalk/walking path alignments were designed in a meandering fashion to avoid the protected trees. The City conducted extensive public outreach to the adjoining property owners, and secured permanent and temporary easements to install and maintain the sidewalk outside of Caltrans right-of-way. Due to the shallow nature (mostly less than 12 inches) and limited width (six feet) of required excavation for the sidewalk, encroachment into the root zones of protected trees was minimal. The project removed six landscaping trees (Aleppo pines), which are not protected.
- A public information and outreach program were developed to address these issues.

After receiving public input, these key items were addressed to enhance and improve the project corridor:

- Enhanced landscaping
- Meandering sidewalks which helped minimize the removal of trees
- · Decomposed granite path
- · Vista area benches
- · Designated bike box

- Right-of-way landscaping was preserved to the extent feasible, and the six trees removed were replaced at a greater than 4:1 ratio. 29 trees were planted.
- The removal of mature trees was minimized.
- Permanent easements were obtained to construct meandering sidewalks with enhanced landscaping.

- Retaining curbs, slough walls and retaining walls were constructed to minimize impacts to trees and root systems.
- Parallel decomposed granite path was constructed where feasible