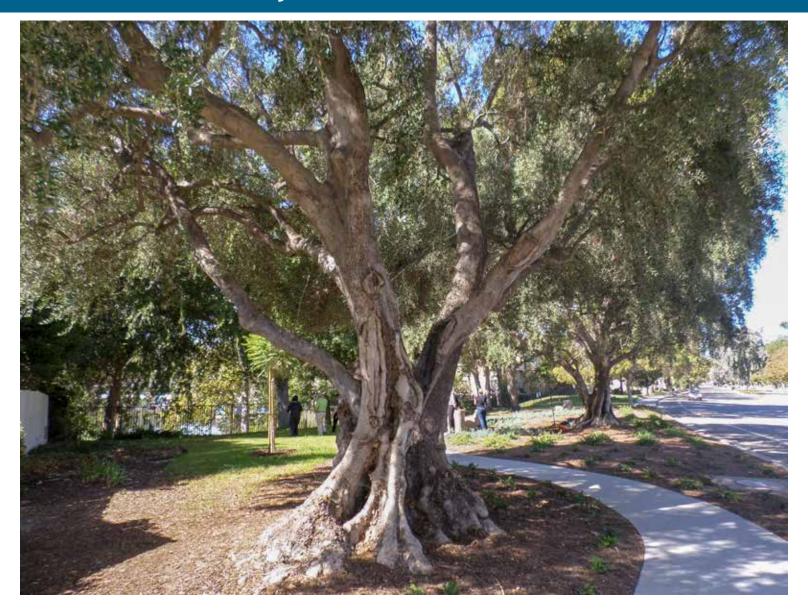

Since the project is located in a scenic corridor with a lot of public interest, special care was taken to manage and address the existing mature trees and landscape along the route. The project included meandering sidewalks, retaining curbs, slough walls and retaining walls to minimize impact to trees. Public outreach and community meetings were held which resulted in enhanced landscaping, a parallel decomposed granite path and vista sitting areas.

- An arborist investigation evaluated the project to minimize impacts on trees and recommend locations where replacement trees could be planted.
- A tree survey was conducted which identified Oak trees protected under the City's Oak Tree Preservation and Protection guidelines and Sycamore trees protected under the Landmark Tree Ordinance along the proposed sidewalk/walking path alignments. The sidewalk/walking path alignments were designed in a meandering fashion to avoid the protected trees. The City conducted extensive public outreach to the adjoining property owners, and secured permanent and temporary easements to install and maintain the sidewalk outside of Caltrans right-of-way. Due to the shallow nature (mostly less than 12 inches) and limited width (six feet) of required excavation for the sidewalk, encroachment into the root zones of protected trees was minimal. The project removed six landscaping trees (Aleppo pines), which are not protected.
- A public information and outreach program were developed to address these issues.

In addition, excavating, grading, and installing the improvements next to mature tree roots posed a challenge. A full time arborist observed the work and provided direction to the construction crew while working around trees, trimming, and cutting roots.