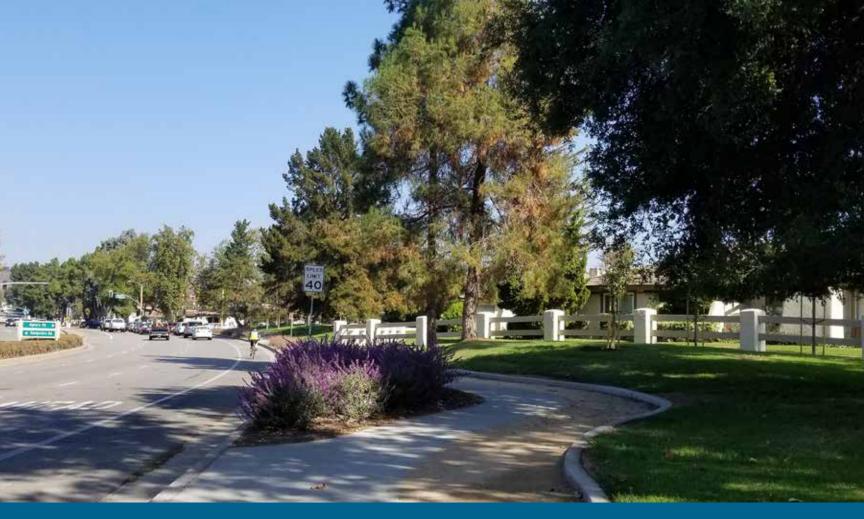

### Westlake Boulevard Sidewalks

Residents enjoy a stroll on the new, safe sidewalks

The sidewalks provide pedestrians a safer travel way. High visibility crosswalks improve safety by enhancing the pedestrian route, and curb ramps were reconstructed to comply with Americans with Disabilities Act (ADA) requirements. The enhanced bicycle markings will allow motorists and cyclists to travel in their respective lanes, thus avoiding confusion and lowering risk of collision at intersections and the US 101/Westlake Boulevard interchange. Rectangular rapid flashing beacons were installed at the US 101 southbound and northbound on-ramps to provide advanced warning for vehicles that a pedestrian is entering an uncontrolled crossing.

Since the project is located in a scenic corridor with a lot of public interest, special care was taken to manage and address the existing mature trees and landscape along the route. The project included meandering sidewalks, retaining curbs, slough walls and retaining walls to minimize impact to trees. Public outreach and community meetings were held which resulted in enhanced landscaping, a parallel decomposed granite path and vista sitting areas.