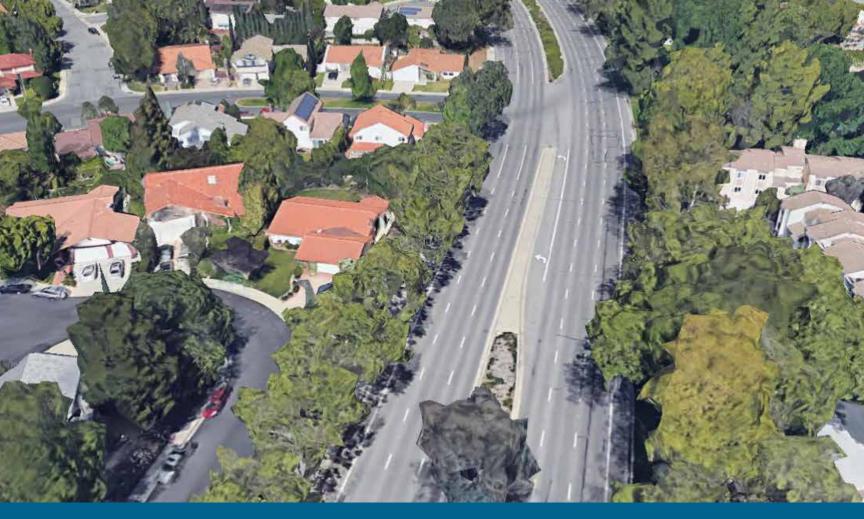

#### **Project Overview**

Westlake Boulevard (State Route 23) is a busy and active thoroughfare of the City. It is part of the City's "scenic highway system" and a popular bicycle and pedestrian route (designated Class II bike lanes in the City's Bicycle Facilities Master Plan). This corridor did not have continuous sidewalks, which required pedestrians to walk in the bike lanes or shoulder. At the U.S. 101 interchange, pedestrians and bicyclists had to navigate through the northbound and southbound on-ramps. Over the past four years there were multiple bicycle-vehicle collisions in this area. The City received Federal Highway Safety Improvement Program (HSIP) grant funding to improve pedestrian and bike safety on Westlake Boulevard from Triunfo Canyon Road to the northbound US 101 ramps (approximately 1.1 miles).

# **Additional Considerations**

Tree-lined Westlake Boulevard

Westlake Boulevard is designated as part of the City's "scenic highway system" in the Scenic Highways Element of the Thousand Oaks General Plan (1974). This policy ensures that new development occurring along designated scenic highways be visually compatible with scenic highway standards. Steps were taken on this project to ensure that it is aesthetically pleasing and visually compatible with surrounding residential development. Examples include: