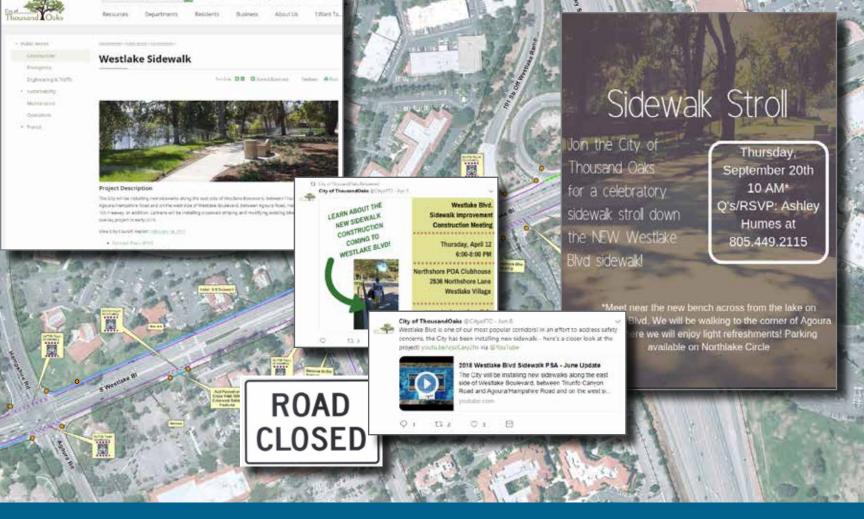

### **Community Relations**

Sidewalk Stroll Celebration

The City provided many opportunities for community involvement and input on this important project on one of its main and busiest corridors. Area residents provided input on the design concept alternatives via public outreach meeting. Multiple community meetings were held to provide opportunities for input as well as discuss design and construction impacts.

Prior to and during construction, the City kept the community well informed about the project and any potential delays using multiple methods of communication. Changeable message signs, project identification boards, the project website, and social media were used to keep the community well informed about temporary lane closures and project progress.