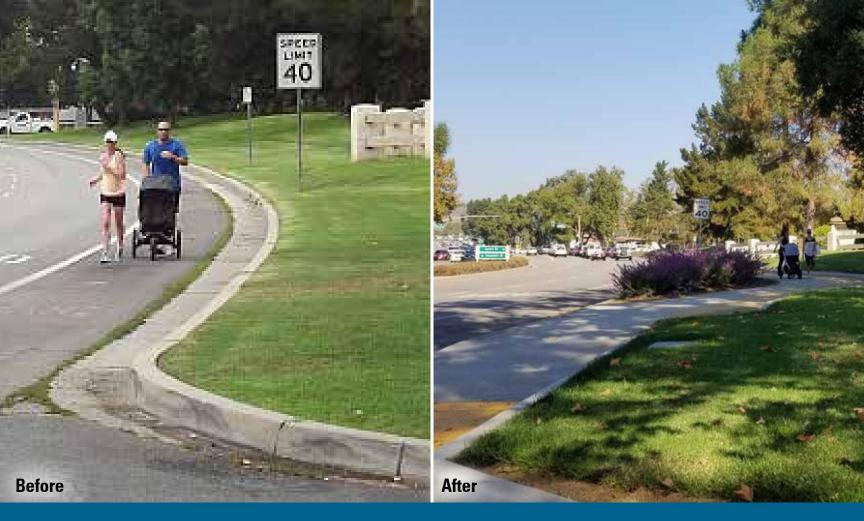

#### **Project Overview**

Westlake Boulevard (State Route 23) is a busy and active thoroughfare of the City. It is part of the City's "scenic highway system" and a popular bicycle and pedestrian route (designated Class II bike lanes in the City's Bicycle Facilities Master Plan). This corridor did not have continuous sidewalks, which required pedestrians to walk in the bike lanes or shoulder. At the U.S. 101 interchange, pedestrians and bicyclists had to navigate through the northbound and southbound on-ramps. Over the past four years there were multiple bicycle-vehicle collisions in this area. The City received Federal Highway Safety Improvement Program (HSIP) grant funding to improve pedestrian and bike safety on Westlake Boulevard from Triunfo Canyon Road to the northbound US 101 ramps (approximately 1.1 miles).

The sidewalks provide pedestrians a safer travel way. High visibility crosswalks improve safety by enhancing the pedestrian route, and curb ramps were reconstructed to comply with Americans with Disabilities Act (ADA) requirements. The enhanced bicycle markings will allow motorists and cyclists to travel in their respective lanes, thus avoiding confusion and lowering risk of collision at intersections and the US 101/Westlake Boulevard interchange. Rectangular rapid flashing beacons were installed at the US 101 southbound and northbound on-ramps to provide advanced warning for vehicles that a pedestrian is entering an uncontrolled crossing.

Since the project is located in a scenic corridor with a lot of public interest, special care was taken to manage and address the existing mature trees and landscape along the route. The project included meandering sidewalks, retaining curbs, slough walls and retaining walls to minimize impact to trees. Public outreach and community meetings were held which resulted in enhanced landscaping, a parallel decomposed granite path and vista sitting areas.