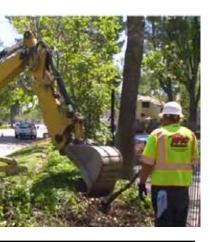

In addition, excavating, grading, and installing the improvements next to mature tree roots posed a challenge. A full time arborist observed the work and provided direction to the construction crew while working around trees, trimming, and cutting roots.

# **Project Photos**