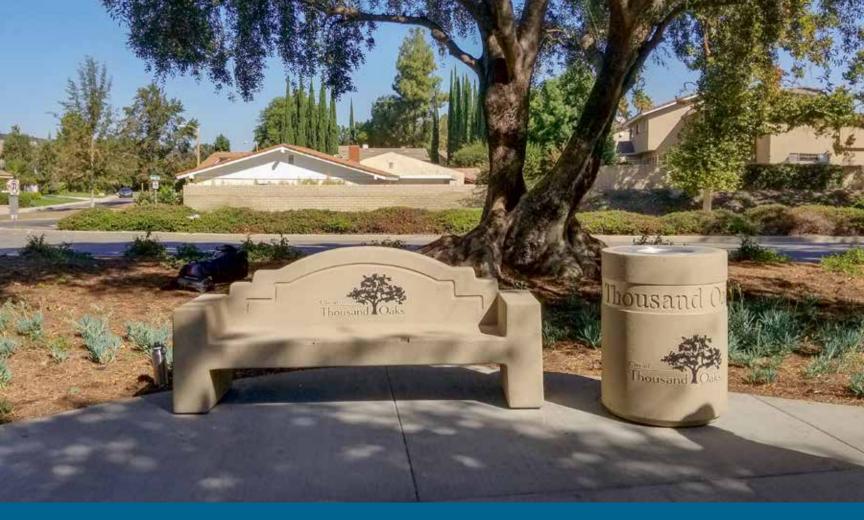

After receiving public input, these key items were addressed to enhance and improve the project corridor:

- Enhanced landscaping
- Meandering sidewalks which helped minimize the removal of trees
- · Decomposed granite path
- · Vista area benches
- · Designated bike box

- Retaining curbs, slough walls and retaining walls were constructed to minimize impacts to trees and root systems.
- Parallel decomposed granite path was constructed where feasible