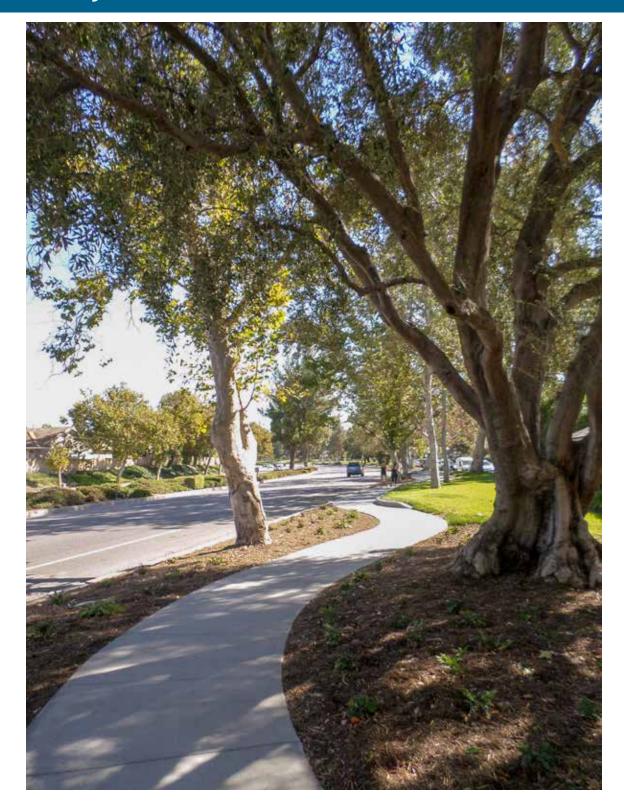

### Westlake Boulevard Sidewalks

Residents enjoy a stroll on the new, safe sidewalks

Since the project is located in a scenic corridor with a lot of public interest, special care was taken to manage and address the existing mature trees and landscape along the route. The project included meandering sidewalks, retaining curbs, slough walls and retaining walls to minimize impact to trees. Public outreach and community meetings were held which resulted in enhanced landscaping, a parallel decomposed granite path and vista sitting areas.

- An arborist investigation evaluated the project to minimize impacts on trees and recommend locations where replacement trees could be planted.
- A tree survey was conducted which identified Oak trees protected under the City's Oak Tree Preservation and Protection guidelines and Sycamore trees protected under the Landmark Tree Ordinance along the proposed sidewalk/walking path alignments. The sidewalk/walking path alignments were designed in a meandering fashion to avoid the protected trees. The City conducted extensive public outreach to the adjoining property owners, and secured permanent and temporary easements to install and maintain the sidewalk outside of Caltrans right-of-way. Due to the shallow nature (mostly less than 12 inches) and limited width (six feet) of required excavation for the sidewalk, encroachment into the root zones of protected trees was minimal. The project removed six landscaping trees (Aleppo pines), which are not protected.
- A public information and outreach program were developed to address these issues.

After receiving public input, these key items were addressed to enhance and improve the project corridor:

- Enhanced landscaping
- Meandering sidewalks which helped minimize the removal of trees
- · Decomposed granite path
- · Vista area benches
- · Designated bike box