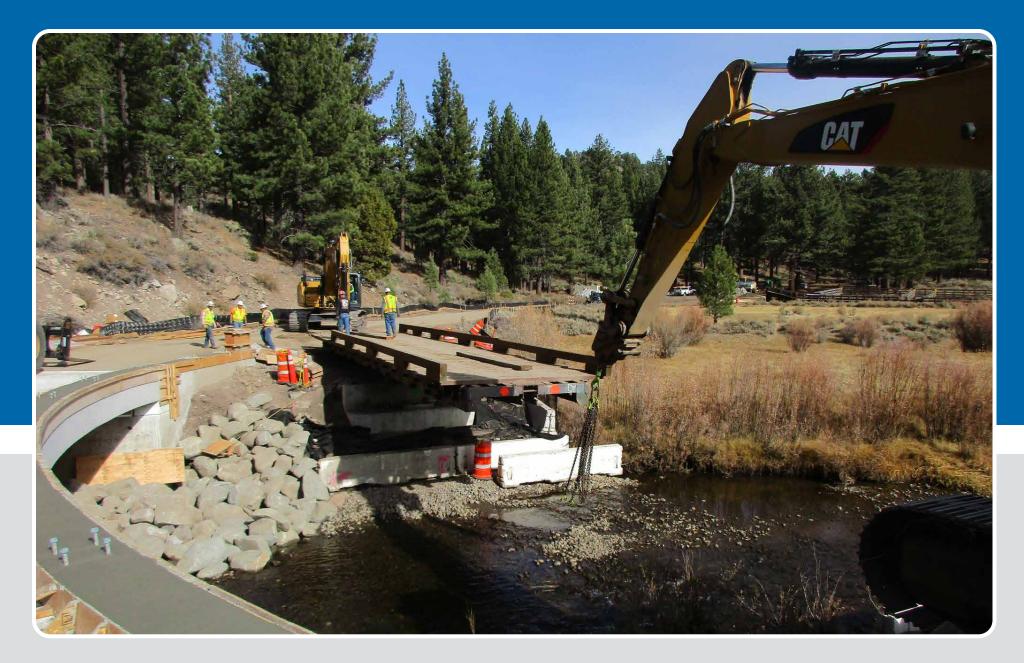

## Removing Temporary Bridge DIXON MINE ROAD BRIDGE OVER WOLF CREEK, ALPINE COUNTY, CA

Snow Day! DIXON MINE ROAD BRIDGE OVER WOLF CREEK, ALPINE COUNTY, CA

Completed Bridge Open for Traffic DIXON MINE ROAD BRIDGE OVER WOLF CREEK, ALPINE COUNTY, CA