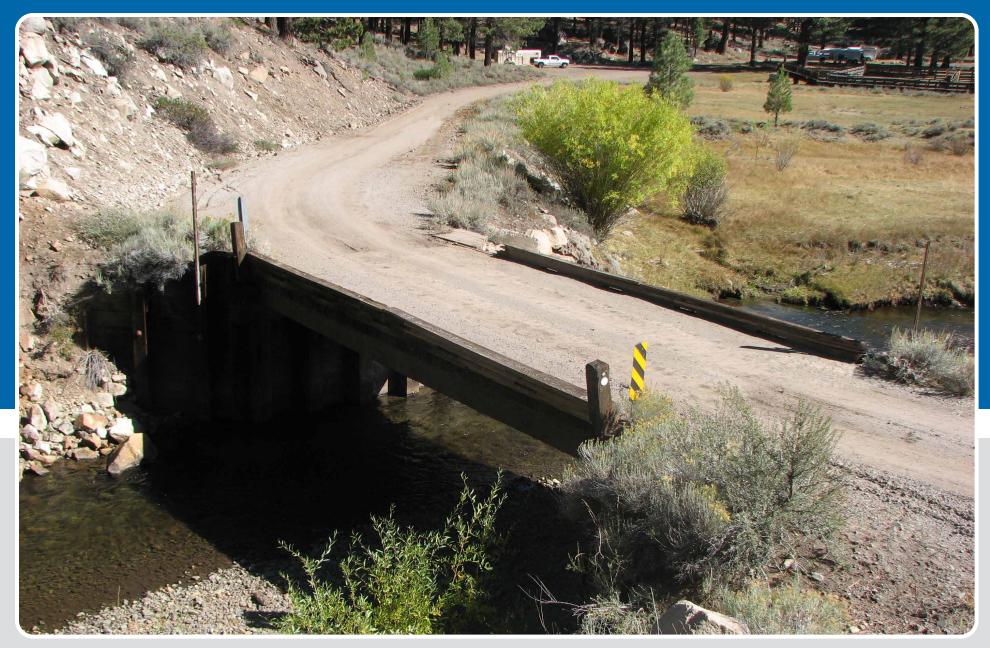

Original Bridge: Single-Span Timber Bridge DIXON MINE ROAD BRIDGE OVER WOLF CREEK, ALPINE COUNTY, CA

Installing Temporary Bridge DIXON MINE ROAD BRIDGE OVER WOLF CREEK, ALPINE COUNTY, CA

Driving Piles for New Abutment DIXON MINE ROAD BRIDGE OVER WOLF CREEK, ALPINE COUNTY, CA