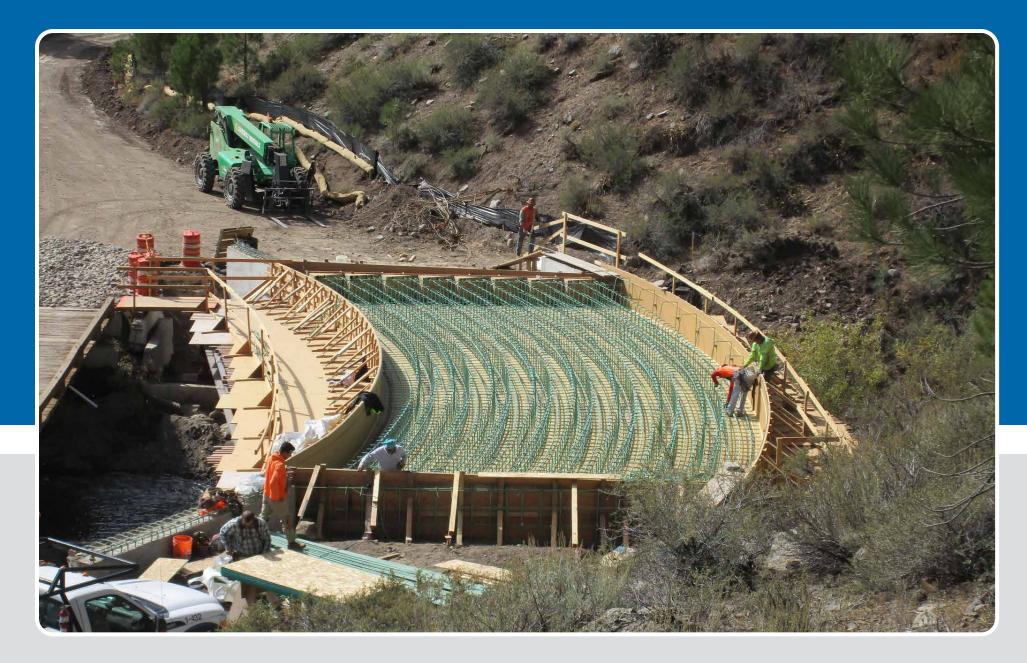

Placing Epoxy Coated Reinforcement DIXON MINE ROAD BRIDGE OVER WOLF CREEK, ALPINE COUNTY, CA

Placing Epoxy Coated Reinforcement DIXON MINE ROAD BRIDGE OVER WOLF CREEK, ALPINE COUNTY, CA

Deck Pour Day DIXON MINE ROAD BRIDGE OVER WOLF CREEK, ALPINE COUNTY, CA