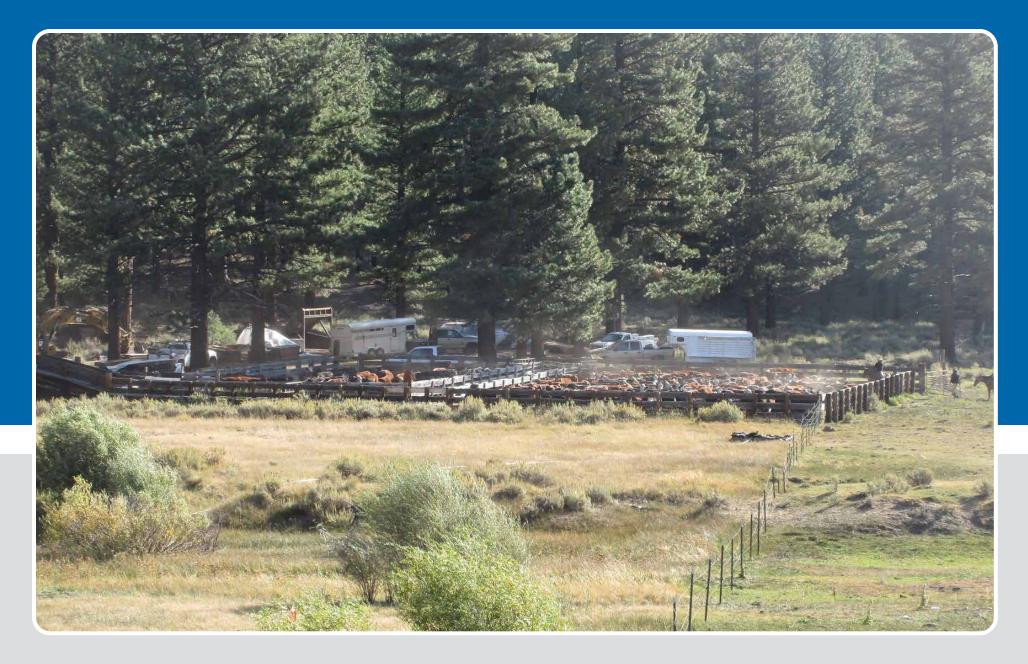

## Abutments Under Construction DIXON MINE ROAD BRIDGE OVER WOLF CREEK, ALPINE COUNTY, CA

Dismantling the Old Timber Bridge DIXON MINE ROAD BRIDGE OVER WOLF CREEK, ALPINE COUNTY, CA

Cattle Drive Next to the Site DIXON MINE ROAD BRIDGE OVER WOLF CREEK, ALPINE COUNTY, CA