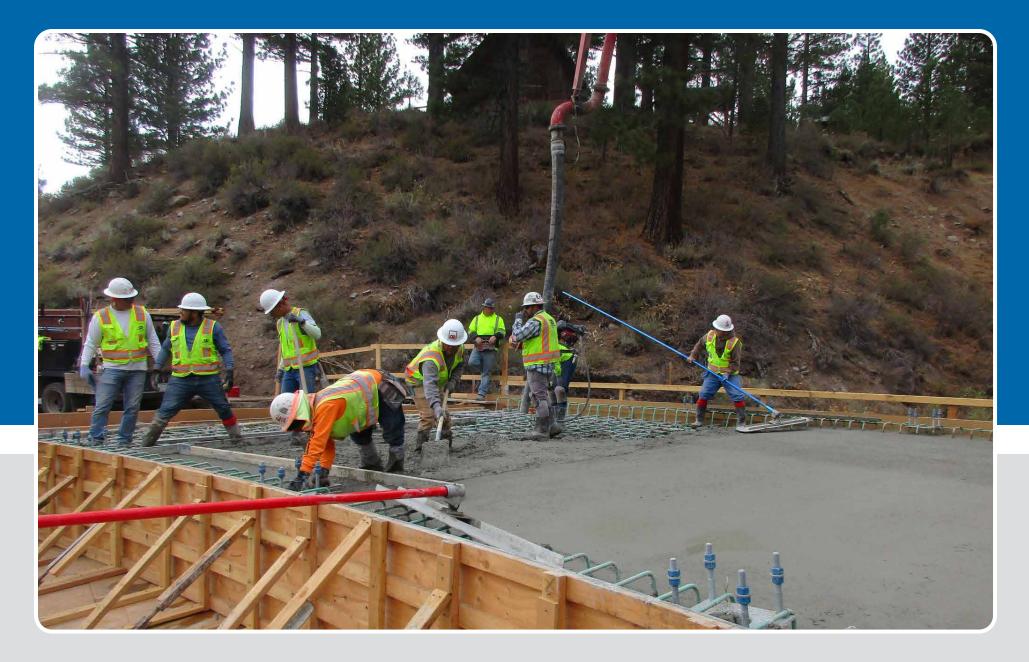

Placing Epoxy Coated Reinforcement DIXON MINE ROAD BRIDGE OVER WOLF CREEK, ALPINE COUNTY, CA

Placing Epoxy Coated Reinforcement DIXON MINE ROAD BRIDGE OVER WOLF CREEK, ALPINE COUNTY, CA

Deck Pour Day DIXON MINE ROAD BRIDGE OVER WOLF CREEK, ALPINE COUNTY, CA