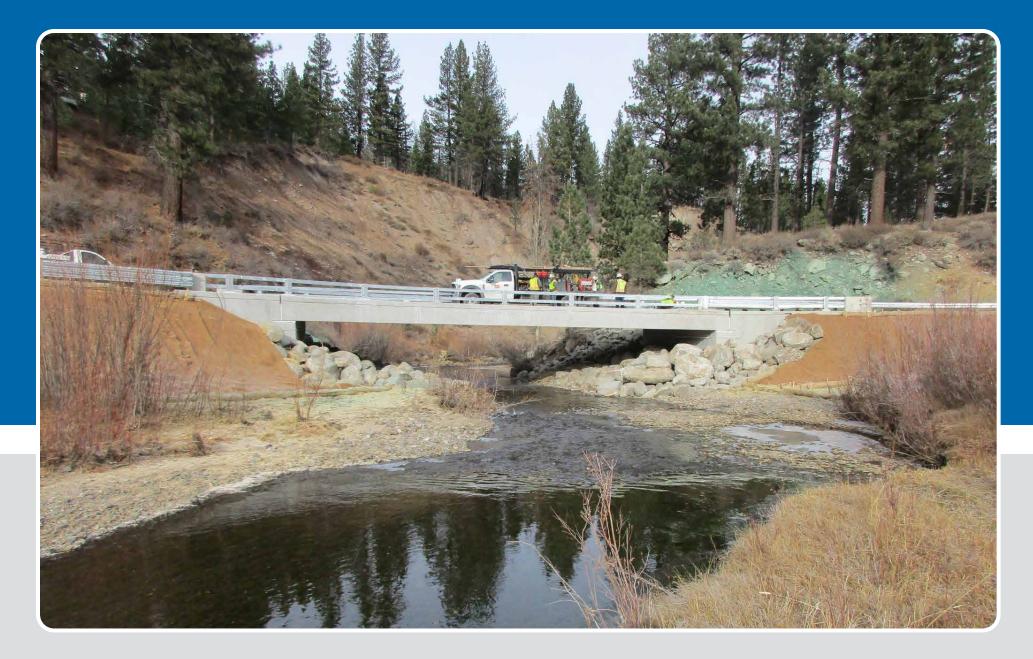

## Removing Temporary Bridge DIXON MINE ROAD BRIDGE OVER WOLF CREEK, ALPINE COUNTY, CA

Snow Day! DIXON MINE ROAD BRIDGE OVER WOLF CREEK, ALPINE COUNTY, CA

Completed Bridge Open for Traffic DIXON MINE ROAD BRIDGE OVER WOLF CREEK, ALPINE COUNTY, CA

Completed Bridge Open for Traffic DIXON MINE ROAD BRIDGE OVER WOLF CREEK, ALPINE COUNTY, CA