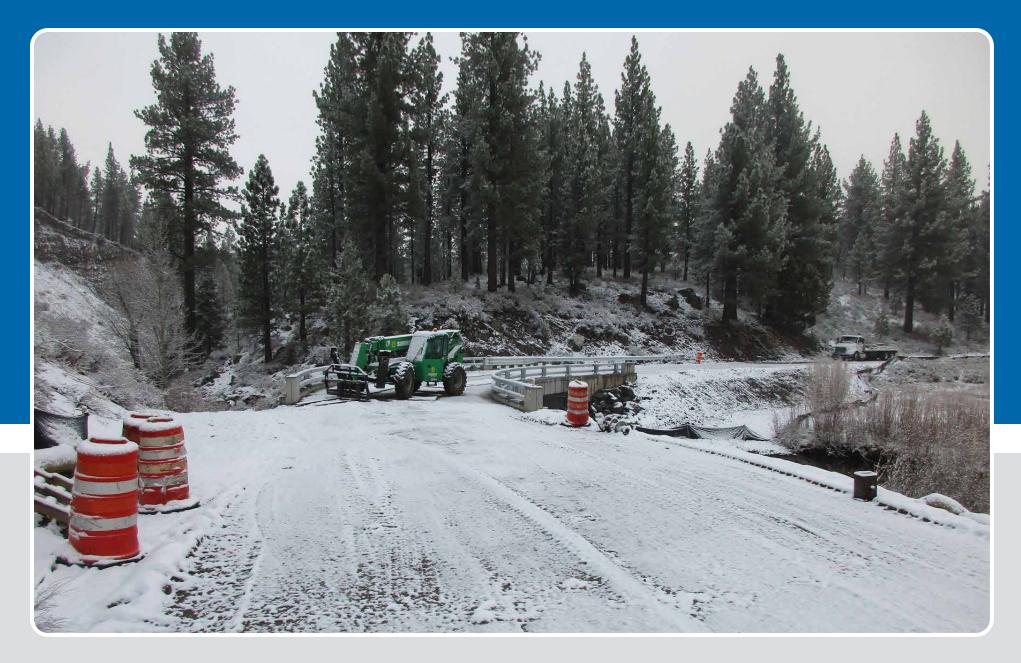

## Removing Temporary Bridge DIXON MINE ROAD BRIDGE OVER WOLF CREEK, ALPINE COUNTY, CA

Snow Day! DIXON MINE ROAD BRIDGE OVER WOLF CREEK, ALPINE COUNTY, CA

Completed Bridge Open for Traffic DIXON MINE ROAD BRIDGE OVER WOLF CREEK, ALPINE COUNTY, CA