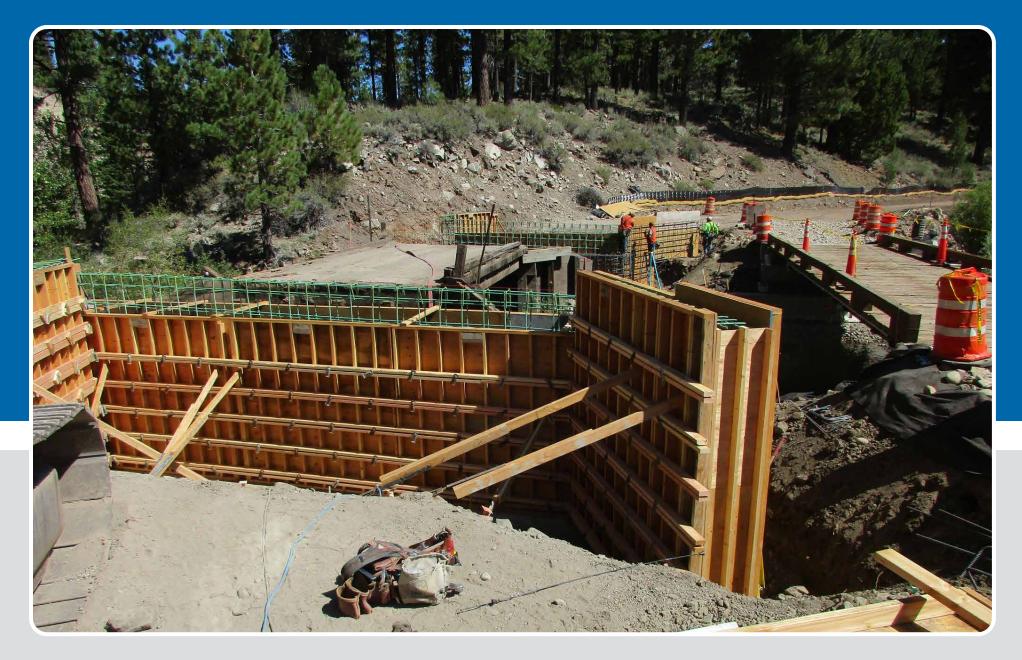

## Abutments Under Construction DIXON MINE ROAD BRIDGE OVER WOLF CREEK, ALPINE COUNTY, CA

Dismantling the Old Timber Bridge DIXON MINE ROAD BRIDGE OVER WOLF CREEK, ALPINE COUNTY, CA

Cattle Drive Next to the Site DIXON MINE ROAD BRIDGE OVER WOLF CREEK, ALPINE COUNTY, CA