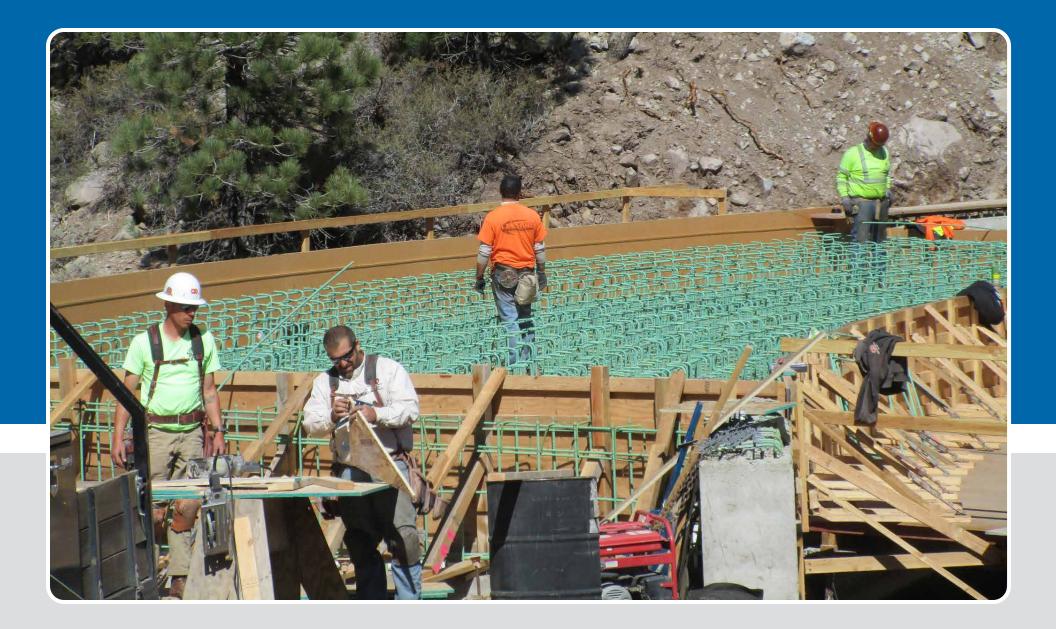

Placing Epoxy Coated Reinforcement DIXON MINE ROAD BRIDGE OVER WOLF CREEK, ALPINE COUNTY, CA

Placing Epoxy Coated Reinforcement DIXON MINE ROAD BRIDGE OVER WOLF CREEK, ALPINE COUNTY, CA

Deck Pour Day DIXON MINE ROAD BRIDGE OVER WOLF CREEK, ALPINE COUNTY, CA