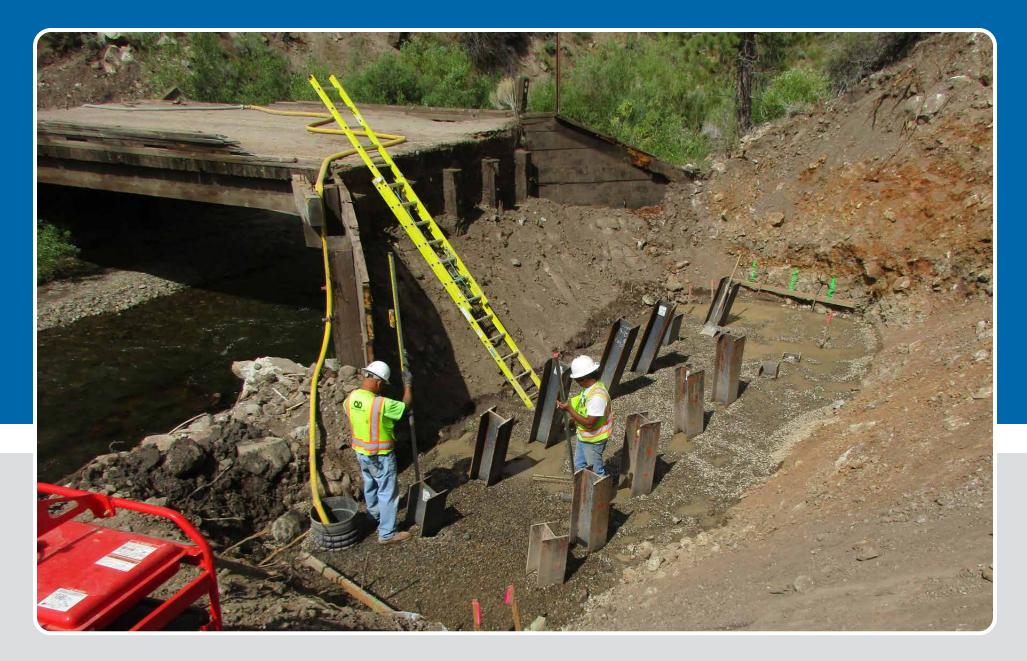

Original Bridge: Single-Span Timber Bridge DIXON MINE ROAD BRIDGE OVER WOLF CREEK, ALPINE COUNTY, CA

Installing Temporary Bridge DIXON MINE ROAD BRIDGE OVER WOLF CREEK, ALPINE COUNTY, CA

Driving Piles for New Abutment DIXON MINE ROAD BRIDGE OVER WOLF CREEK, ALPINE COUNTY, CA

New Abutment Footing DIXON MINE ROAD BRIDGE OVER WOLF CREEK, ALPINE COUNTY, CA