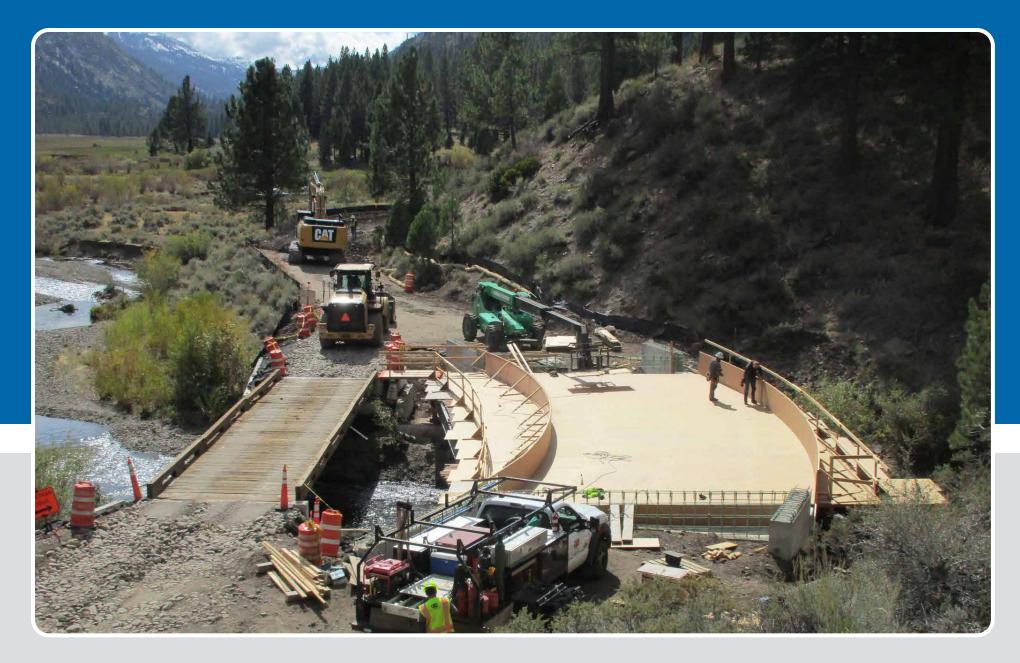

In-Water Work Placing RSP (Rock Slope Protection) DIXON MINE ROAD BRIDGE OVER WOLF CREEK, ALPINE COUNTY, CA

Single-Span Falsework DIXON MINE ROAD BRIDGE OVER WOLF CREEK, ALPINE COUNTY, CA

New Bridge Formwork DIXON MINE ROAD BRIDGE OVER WOLF CREEK, ALPINE COUNTY, CA