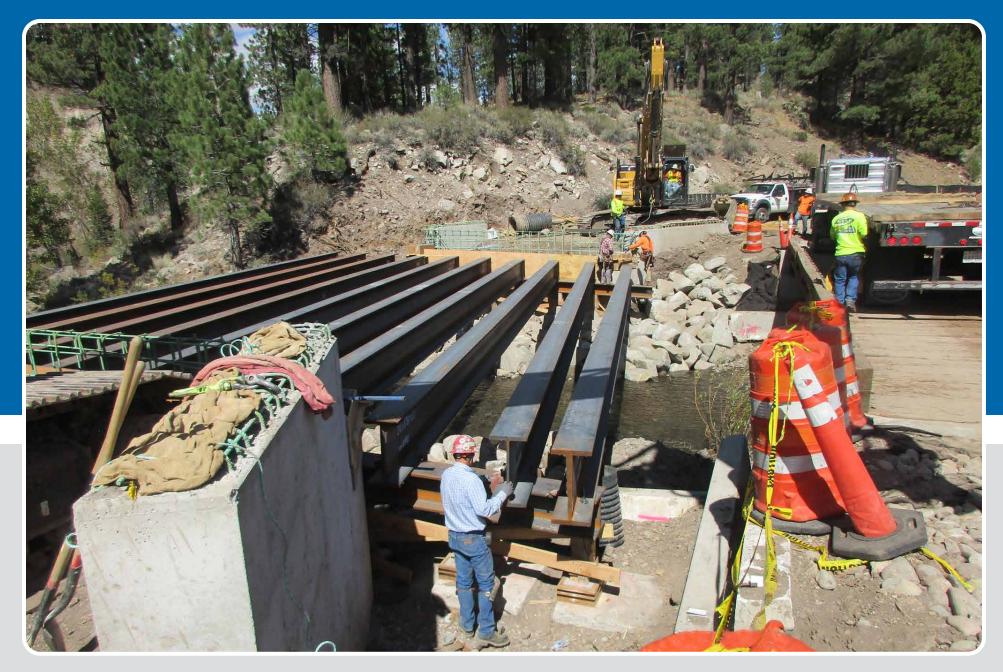

In-Water Work Placing RSP (Rock Slope Protection) DIXON MINE ROAD BRIDGE OVER WOLF CREEK, ALPINE COUNTY, CA

Single-Span Falsework DIXON MINE ROAD BRIDGE OVER WOLF CREEK, ALPINE COUNTY, CA

New Bridge Formwork DIXON MINE ROAD BRIDGE OVER WOLF CREEK, ALPINE COUNTY, CA