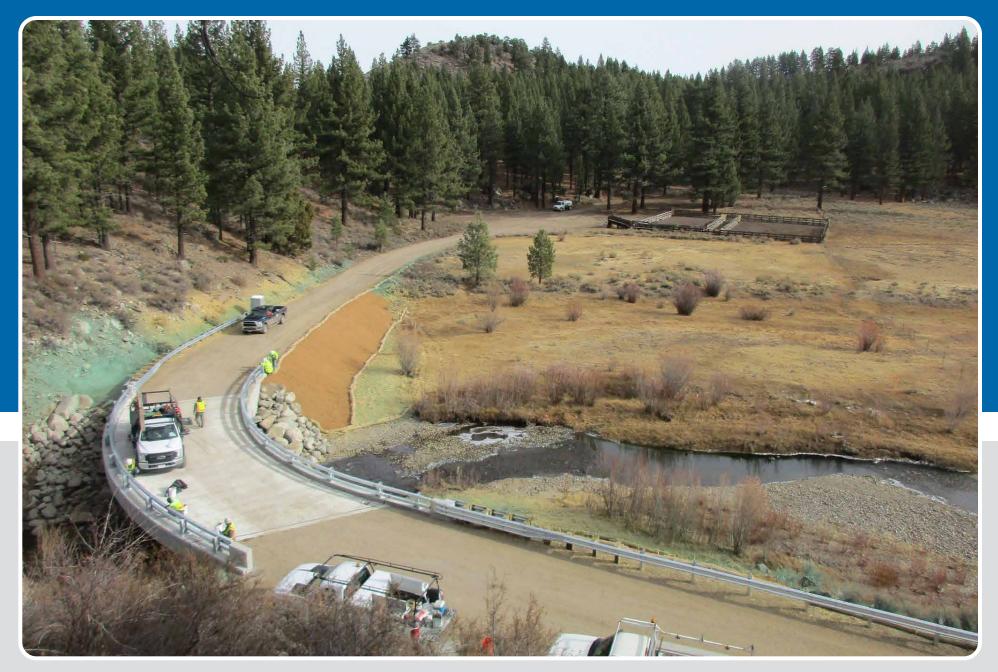

## Removing Temporary Bridge DIXON MINE ROAD BRIDGE OVER WOLF CREEK, ALPINE COUNTY, CA

Snow Day! DIXON MINE ROAD BRIDGE OVER WOLF CREEK, ALPINE COUNTY, CA

Completed Bridge Open for Traffic DIXON MINE ROAD BRIDGE OVER WOLF CREEK, ALPINE COUNTY, CA

Completed Bridge Open for Traffic DIXON MINE ROAD BRIDGE OVER WOLF CREEK, ALPINE COUNTY, CA