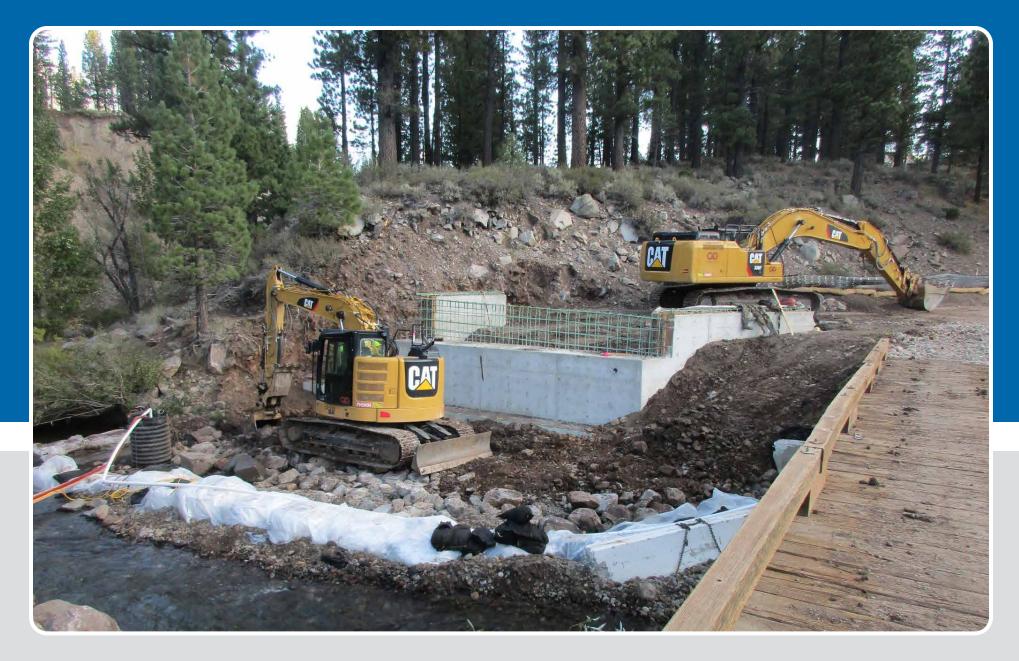

In-Water Work Placing RSP (Rock Slope Protection) DIXON MINE ROAD BRIDGE OVER WOLF CREEK, ALPINE COUNTY, CA

Single-Span Falsework DIXON MINE ROAD BRIDGE OVER WOLF CREEK, ALPINE COUNTY, CA

New Bridge Formwork DIXON MINE ROAD BRIDGE OVER WOLF CREEK, ALPINE COUNTY, CA