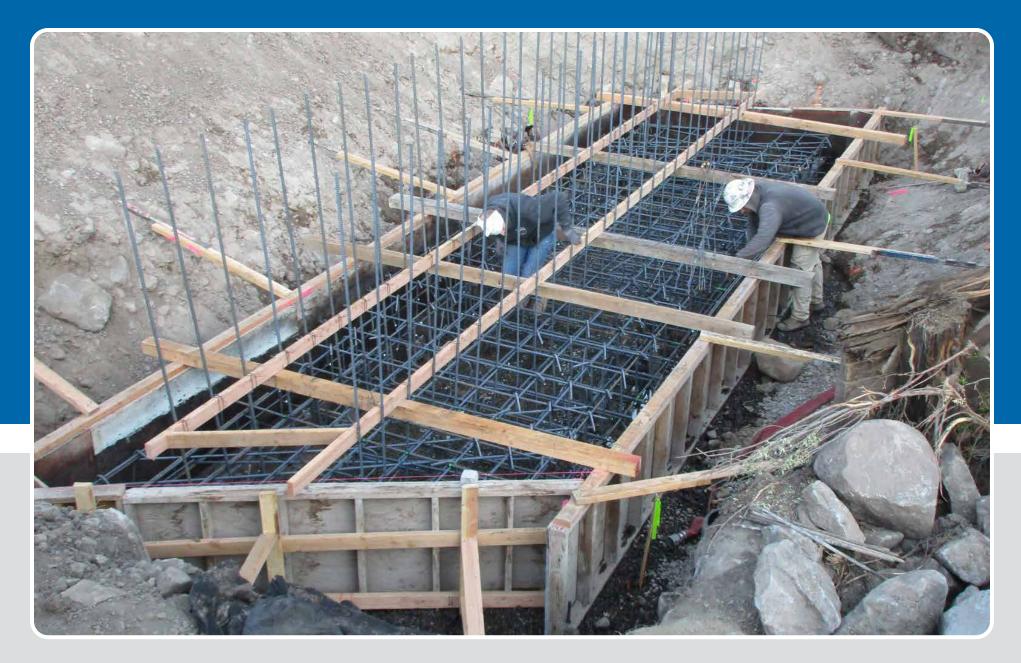

New Abutment Footing DIXON MINE ROAD BRIDGE OVER WOLF CREEK, ALPINE COUNTY, CA

## Abutments Under Construction DIXON MINE ROAD BRIDGE OVER WOLF CREEK, ALPINE COUNTY, CA

Dismantling the Old Timber Bridge DIXON MINE ROAD BRIDGE OVER WOLF CREEK, ALPINE COUNTY, CA

Cattle Drive Next to the Site DIXON MINE ROAD BRIDGE OVER WOLF CREEK, ALPINE COUNTY, CA