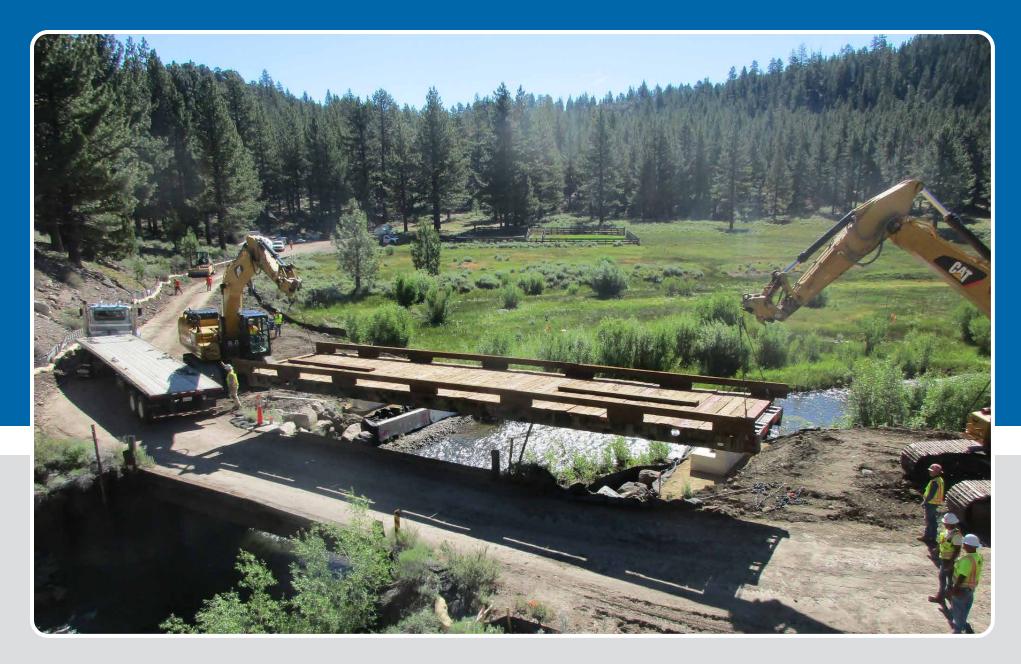

Original Bridge: Single-Span Timber Bridge DIXON MINE ROAD BRIDGE OVER WOLF CREEK, ALPINE COUNTY, CA

Installing Temporary Bridge DIXON MINE ROAD BRIDGE OVER WOLF CREEK, ALPINE COUNTY, CA

Driving Piles for New Abutment DIXON MINE ROAD BRIDGE OVER WOLF CREEK, ALPINE COUNTY, CA